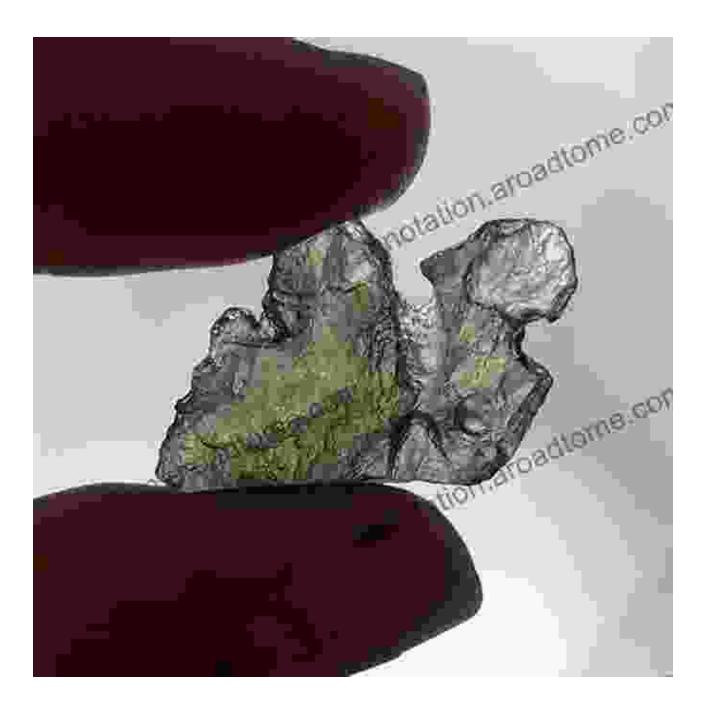

Enhanced typesetting: Enabled

Word Wise : Enabled

Print length : 26 pages

: Enabled

In the realm of crystals and gemstones, Moldavite stands apart as an enigma, a celestial messenger from the depths of space. Its captivating olive-green hue and otherworldly origins have intrigued and captivated humanity for centuries. This rare and precious stone is believed to possess extraordinary metaphysical properties, capable of transformative effects on our physical, emotional, and spiritual well-being.

#### **Origins and Composition**

Moldavite is a type of tektite, a natural glass formed by the impact of a meteorite on Earth. It is composed primarily of silica, aluminum, and

calcium, with trace amounts of other elements. Its unique composition and formation process give it a distinct molecular structure that is believed to contribute to its extraordinary properties.

Moldavite was first discovered in the Vltava River Valley in the Czech Republic in the 18th century. Since then, it has been found in several other locations around the world, including Germany, Austria, and the United States. However, the Czech Republic remains the primary source of this highly sought-after gemstone.